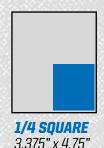

## FOUR COLOR ADVERTISEMENTS

| TWO-PAGE SPREAD | \$3,780**    |
|-----------------|--------------|
| FULL PAGE       | \$2,100*     |
| ½ PAGE          | \$1,275      |
| ¾ PAGE          | <i>\$750</i> |