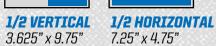

## FOUR COLOR ADVERTISEMENTS

| TWO-PAGE SPREAD | \$3,780**    |
|-----------------|--------------|
| FULL PAGE       | \$2,100*     |
| ½ PAGE          | \$1,275      |
| ¾ PAGE          | <i>\$750</i> |